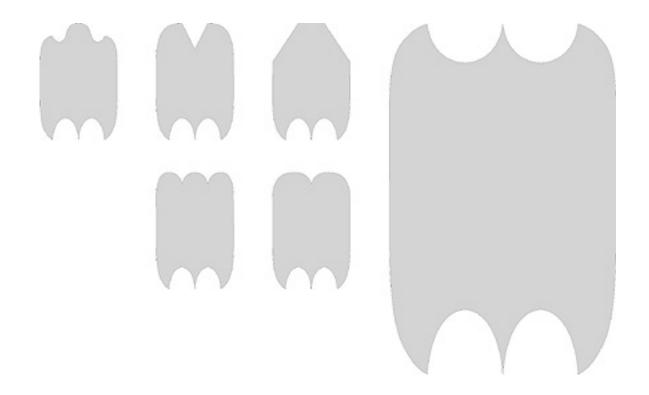

## THE NEW CITY MARKER SHAPES For: YX-HULT

Each building has its own "family" of "New City Markers," and each shape is different.

The *Markers* are a neutral light gray, and are made of 1/16 inch brushed aluminum

The *Markers* have been made in three different sizes, as follows: Large (13.5 x 9 inches): for the outsides of the buildings Small (4.5 x 3 inches): for the doorways to the individual units

These shapes have been made specifically for this building: