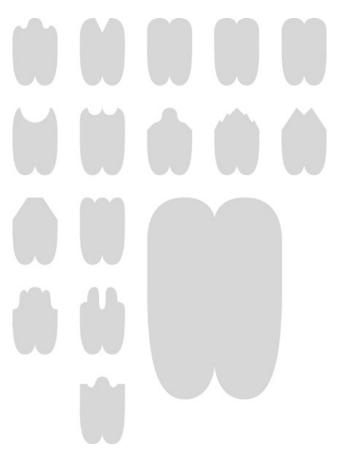

## THE NEW CITY MARKER SHAPES for: Wihlborgs / NYRÉNS

Each building has its own "family" of "New City Markers," and each shape is different.

The Markers are a neutral light gray, and are made of 1/16 inch brushed aluminum

The *Markers* have been made in three different sizes, as follows: Large (13.5 x 9 inches): for the outsides of the buildings Small (4.5 x 3 inches): for the doorways to the individual units

These shapes have been made specifically for this building: