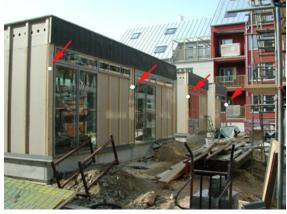

## THE NEW CITY MARKER LOCATIONS TOWNHOUSE AB / Catherina Fored, a plus arkitekter

THE NEW CITY MARKER LOCATIONS ARE INDICATED IN THE PHOTOS BY THE WHITE DOTS.

THROUGHOUT THE ENTIRE CITY OF TOMORROW, EACH INDIVIDUAL UNIT WILL HAVE IT'S OWN INDIVIDUAL AND UNIQUE MARKER.