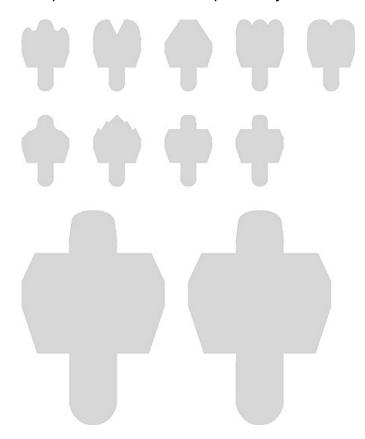

## THE NEW CITY MARKER SHAPES For: TOWNHOUSE AB / Catherina Fored, a plus arkitekter

Each building has its own "family" of "New City Markers," and each shape is different.

The *Markers* are a neutral light gray, and are made of 1/16 inch brushed aluminum

The *Markers* have been made in three different sizes, as follows: Large (13.5 x 9 inches): for the outsides of the buildings Small (4.5 x 3 inches): for the doorways to the individual units

These shapes have been made specifically for this building: