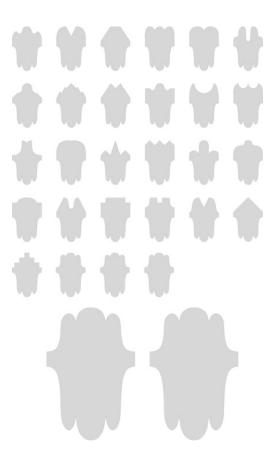

## THE NEW CITY MARKER SHAPES For: Skanska Bygg / Haremst, White Arheitects AB / SEA HOUSE

Each building has its own "family" of "New City Markers," and each shape is different.

The Markers are a neutral light gray, and are made of 1/16 inch brushed aluminum

The *Markers* have been made in three different sizes, as follows: Large (13.5 x 9 inches): for the outsides of the buildings Small (4.5 x 3 inches): for the doorways to the individual units

These shapes have been made specifically for this building: