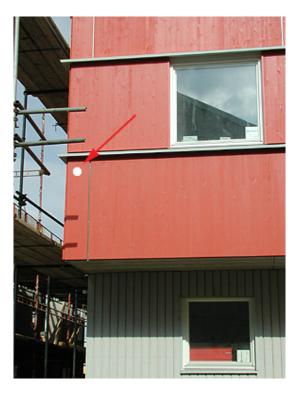

## THE NEW CITY MARKER LOCATIONS Skanska Bostäder / Dalgaard and Tue Traerup Madsen / TIMBER HOUSE

THE NEW CITY MARKER LOCATIONS ARE INDICATED IN THE PHOTOS BY THE WHITE DOTS.

THROUGHOUT THE ENTIRE CITY OF TOMORROW, EACH INDIVIDUAL UNIT WILL HAVE IT'S OWN INDIVIDUAL AND UNIQUE MARKER.