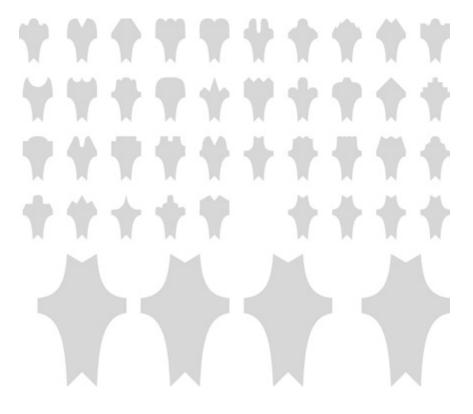

## THE NEW CITY MARKER SHAPES For: Skanska Bostäder / Dalgaard and Tue Traerup Madsen / TIMBER HOUSE

Each building has its own "family" of "New City Markers," and each shape is different.

The Markers are a neutral light gray, and are made of 1/16 inch brushed aluminum

The *Markers* have been made in three different sizes, as follows: Large (13.5 x 9 inches): for the outsides of the buildings Small (4.5 x 3 inches): for the doorways to the individual units

These shapes have been made specifically for this building: