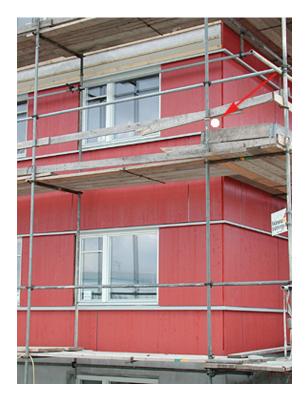

## THE NEW CITY MARKER LOCATIONS Skanska Bostäder / Dalgaard and Tue Traerup Madsen / TIMBER HOUSE

THE NEW CITY MARKER LOCATIONS ARE INDICATED IN THE PHOTOS BY THE WHITE DOTS.

THROUGHOUT THE ENTIRE CITY OF TOMORROW, EACH INDIVIDUAL UNIT WILL HAVE IT'S OWN INDIVIDUAL AND UNIQUE MARKER.