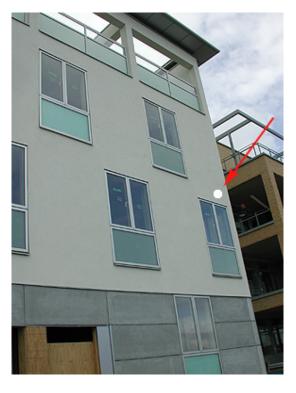

## THE NEW CITY MARKER LOCATIONS Skanska Bostäder / Campi, Jönsson / THE ENTRANCE HOUSE

THE NEW CITY MARKER LOCATIONS ARE INDICATED IN THE PHOTOS BY THE WHITE DOTS.

THROUGHOUT THE ENTIRE CITY OF TOMORROW, EACH INDIVIDUAL UNIT WILL HAVE IT'S OWN INDIVIDUAL AND UNIQUE MARKER.