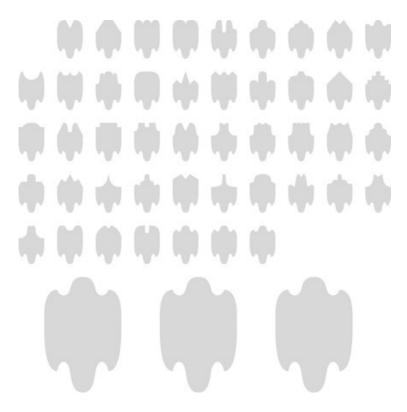

## THE NEW CITY MARKER SHAPES For: Skanska Bostäder / Campi, Jönsson

Each building has its own "family" of "New City Markers," and each shape is different.

The Markers are a neutral light gray, and are made of 1/16 inch brushed aluminum

The *Markers* have been made in three different sizes, as follows: Large (13.5 x 9 inches): for the outsides of the buildings Small (4.5 x 3 inches): for the doorways to the individual units

These shapes have been made specifically for this building: