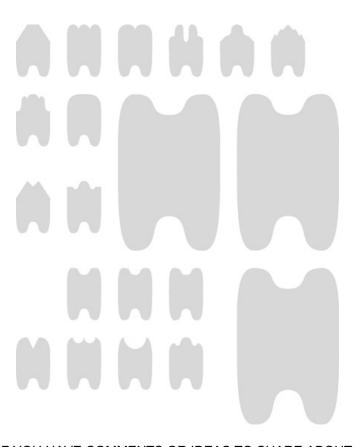

## THE NEW CITY MARKER SHAPES For: Riksbyggen / Greger / Dahlström / Fojab

Each building has its own "family" of "New City Markers," and each shape is different.

The Markers are a neutral light gray, and are made of 1/16 inch brushed aluminum

The *Markers* have been made in three different sizes, as follows: Large (13.5 x 9 inches): for the outsides of the buildings Small (4.5 x 3 inches): for the doorways to the individual units

These shapes have been made specifically for this building: