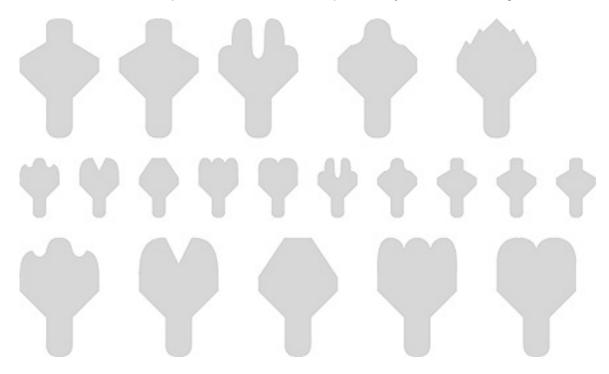

## THE NEW CITY MARKER SHAPES For: Packwerk / Karmebäck; & Kruger

Each building has its own "family" of "New City Markers," and each shape is different.

The Markers are a neutral light gray, and are made of 1/16 inch brushed aluminum

The *Markers* have been made in three different sizes, as follows: Large (13.5 x 9 inches): for the outsides of the buildings Small (4.5 x 3 inches): for the doorways to the individual units

These shapes have been made specifically for this building: