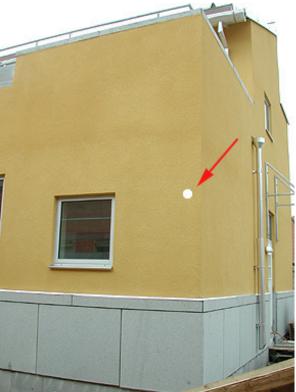

## THE NEW CITY MARKER LOCATIONS PEAB / Jaeneke / Hidemarke

## THE NEW CITY MARKER LOCATIONS ARE INDICATED IN THE PHOTOS BY THE WHITE DOTS.

THROUGHOUT THE ENTIRE CITY OF TOMORROW, EACH INDIVIDUAL UNIT WILL HAVE IT'S OWN INDIVIDUAL AND UNIQUE MARKER.

IF YOU HAVE COMMENTS OR IDEAS TO SHARE ABOUT THE LOCATION OF ANY OF THE "NEW CITY MARKERS, PLEASE CONTACT ALLAN MCCOLLUM THIS WEEK AT: allanmcnyc@aol.com OR CALL: