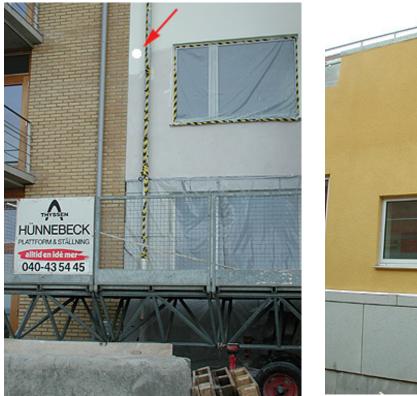

## THE NEW CITY MARKER LOCATIONS PEAB / Jaeneke / Hidemarke

## THE NEW CITY MARKER LOCATIONS ARE INDICATED IN THE PHOTOS BY THE WHITE DOTS.

THROUGHOUT THE ENTIRE CITY OF TOMORROW, EACH INDIVIDUAL UNIT WILL HAVE IT'S OWN INDIVIDUAL AND UNIQUE MARKER.

IF YOU HAVE COMMENTS OR IDEAS TO SHARE ABOUT THE LOCATION OF ANY OF THE "NEW CITY MARKERS, PLEASE CONTACT ALLAN MCCOLLUM THIS WEEK AT: allanmcnyc@aol.com OR CALL: