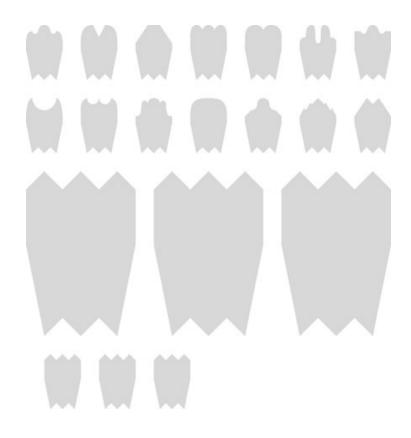

## THE NEW CITY MARKER SHAPES For: PEAB / Jaeneke / Hidemarke

Each building has its own "family" of "New City Markers," and each shape is different.

The Markers are a neutral light gray, and are made of 1/16 inch brushed aluminum

The *Markers* have been made in three different sizes, as follows: Large (13.5 x 9 inches): for the outsides of the buildings Small ( $4.5 \times 3$  inches): for the doorways to the individual units

These shapes have been made specifically for this building: