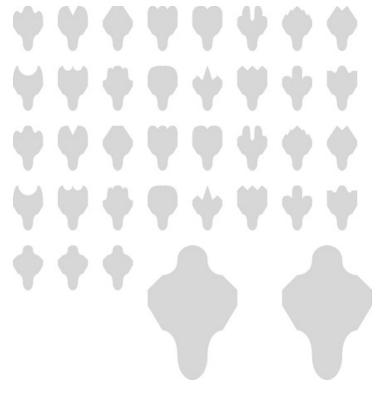

## THE NEW CITY MARKER SHAPES for: NorSve / Fastgheter AB / Mima Arkitekter A B / Nils-Olof Ljunggern, Kristofer Swahn

Each building has its own "family" of "New City Markers," and each shape is different.

The Markers are a neutral light gray, and are made of 1/16 inch brushed aluminum

The *Markers* have been made in three different sizes, as follows: Large (13.5 x 9 inches): for the outsides of the buildings Small ( $4.5 \times 3$  inches): for the doorways to the individual units

These shapes have been made specifically for this building:

IF YOU HAVE COMMENTS OR IDEAS TO SHARE ABOUT THE LOCATION OF ANY OF THE "NEW CITY MARKERS," PLEASE CONTACT ALLAN MCCOLLUM THIS WEEK AT: allanmcnyc@aol.com