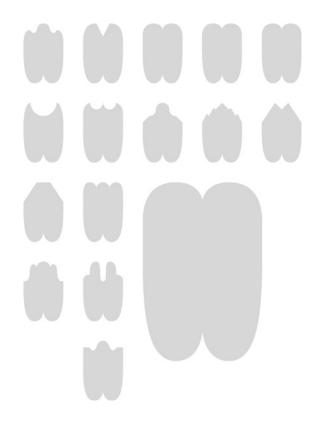

## THE NEW CITY MARKER SHAPES for: NCC / Boende / Reppen / Wartainian, ajö´ tristess arkitekter

Each building has its own "family" of "New City Markers," and each shape is different.

The Markers are a neutral light gray, and are made of 1/16 inch brushed aluminum

The *Markers* have been made in three different sizes, as follows: Large (13.5 x 9 inches): for the outsides of the buildings Small ( $4.5 \times 3$  inches): for the doorways to the individual units

These shapes have been made specifically for this building: