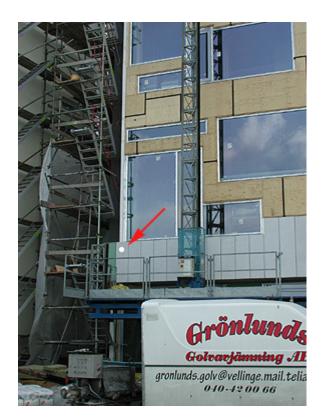

## THE NEW CITY MARKER LOCATIONS NCC / Boende / Reppen / Wartainian, ajö´ tristess arkitekter

## THE NEW CITY MARKER LOCATIONS ARE INDICATED IN THE PHOTOS BY THE WHITE DOTS.

THROUGHOUT THE ENTIRE CITY OF TOMORROW, EACH INDIVIDUAL UNIT WILL HAVE IT'S OWN INDIVIDUAL AND UNIQUE MARKER.

IF YOU HAVE COMMENTS OR IDEAS TO SHARE ABOUT THE LOCATION OF ANY OF THE "NEW CITY MARKERS, PLEASE CONTACT ALLAN MCCOLLUM THIS WEEK AT: allanmcnyc@aol.com OR CALL: