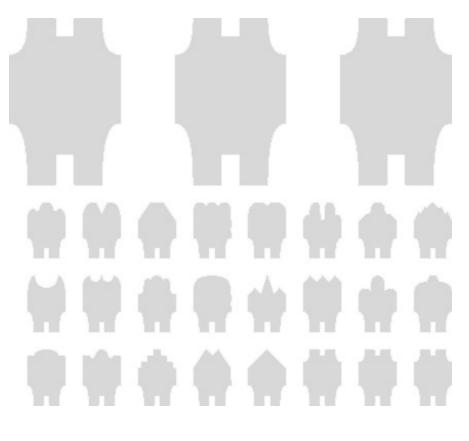

## THE NEW CITY MARKER SHAPES For: Matmar / Matsson

Each building has its own "family" of "New City Markers," and each shape is different.

The Markers are a neutral light gray, and are made of 1/16 inch brushed aluminum

The *Markers* have been made in three different sizes, as follows: Large ( $13.5 \times 9$  inches): for the outsides of the buildings Small ( $4.5 \times 3$  inches): for the doorways to the individual units

These shapes have been made specifically for this building:

IF YOU HAVE COMMENTS OR IDEAS TO SHARE ABOUT THE LOCATION OF ANY OF THE "NEW CITY MARKERS," PLEASE CONTACT ALLAN MCCOLLUM THIS WEEK AT: allanmcnyc@aol.com