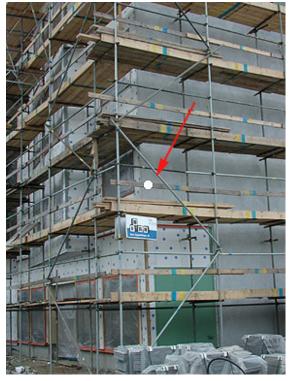

## THE NEW CITY MARKER LOCATIONS Matmar / Matsson

THE NEW CITY MARKER LOCATIONS ARE INDICATED IN THE PHOTOS BY THE WHITE DOTS.

THROUGHOUT THE ENTIRE CITY OF TOMORROW, EACH INDIVIDUAL UNIT WILL HAVE IT'S OWN INDIVIDUAL AND UNIQUE MARKER.