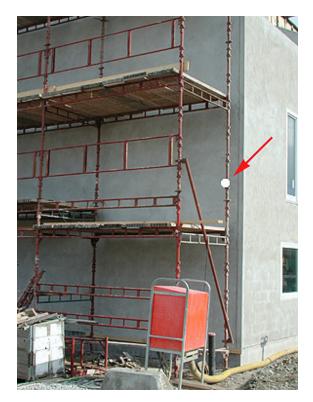

## THE NEW CITY MARKER LOCATIONS Matmar / Matsson

THE NEW CITY MARKER LOCATIONS ARE INDICATED IN THE PHOTOS BY THE WHITE DOTS.

THROUGHOUT THE ENTIRE CITY OF TOMORROW, EACH INDIVIDUAL UNIT WILL HAVE IT'S OWN INDIVIDUAL AND UNIQUE MARKER.