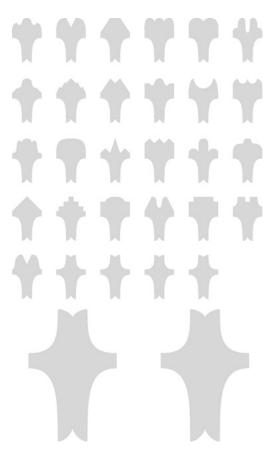

## THE NEW CITY MARKER SHAPES For: MKB / Gön Månsonn / Marianne Dählstrom

Each building has its own "family" of "New City Markers," and each shape is different.

The *Markers* are a neutral light gray, and are made of 1/16 inch brushed aluminum

The *Markers* have been made in three different sizes, as follows: Large (13.5 x 9 inches): for the outsides of the buildings Small (4.5 x 3 inches): for the doorways to the individual units

These shapes have been made specifically for this building: