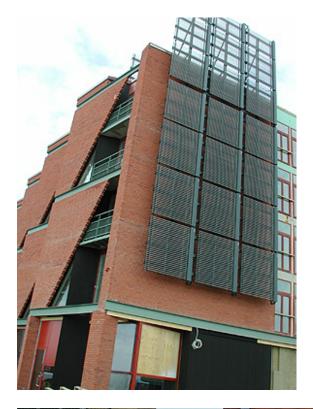

## THE NEW CITY MARKER LOCATIONS MKB / Gert / Wingard

THE NEW CITY MARKER LOCATIONS ARE INDICATED IN THE PHOTOS BY THE WHITE DOTS.

THROUGHOUT THE ENTIRE CITY OF TOMORROW, EACH INDIVIDUAL UNIT WILL HAVE IT'S OWN INDIVIDUAL AND UNIQUE MARKER.