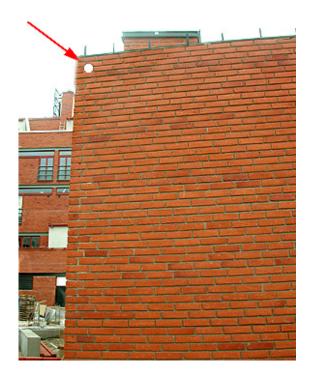

## THE NEW CITY MARKER LOCATIONS MKB / Gert / Wingard

THE NEW CITY MARKER LOCATIONS ARE INDICATED IN THE PHOTOS BY THE WHITE DOTS.

THROUGHOUT THE ENTIRE CITY OF TOMORROW, EACH INDIVIDUAL UNIT WILL HAVE IT'S OWN INDIVIDUAL AND UNIQUE MARKER.