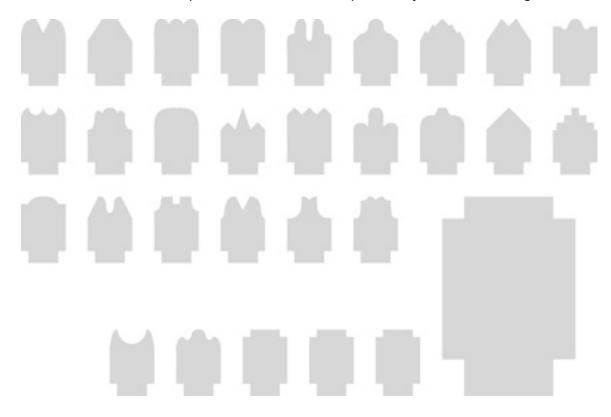

## THE NEW CITY MARKER SHAPES For: MKB / Gert / Wingard

Each building has its own "family" of "New City Markers," and each shape is different.

The Markers are a neutral light gray, and are made of 1/16 inch brushed aluminum

The *Markers* have been made in three different sizes, as follows: Large (13.5 x 9 inches): for the outsides of the buildings Small (4.5 x 3 inches): for the doorways to the individual units

These shapes have been made specifically for this building: