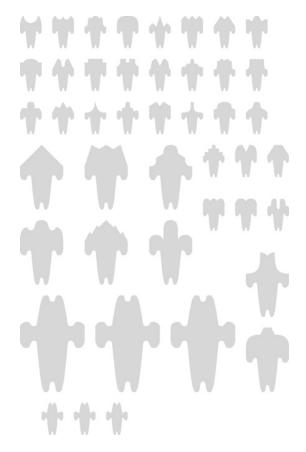

## THE NEW CITY MARKER SHAPES For: MKB / FFNS / Bertil Öhrström, Sweco / Moore, Ruble, Yudell

Each building has its own "family" of "New City Markers," and each shape is different.

The Markers are a neutral light gray, and are made of 1/16 inch brushed aluminum

The *Markers* have been made in three different sizes, as follows: Large (13.5 x 9 inches): for the outsides of the buildings Small ( $4.5 \times 3$  inches): for the doorways to the individual units

These shapes have been made specifically for this building: