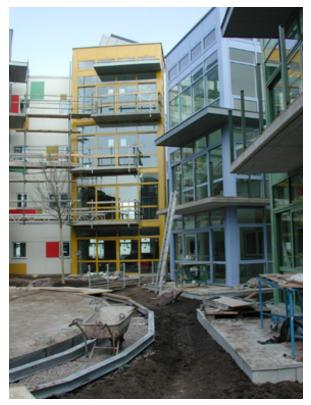

## THE NEW CITY MARKER LOCATIONS MKB / FFNS / Bertil Öhrström, Sweco / Moore, Ruble, Yudell

## THE NEW CITY MARKER LOCATIONS ARE INDICATED IN THE PHOTOS BY THE WHITE DOTS.

THROUGHOUT THE ENTIRE CITY OF TOMORROW, EACH INDIVIDUAL UNIT WILL HAVE IT'S OWN INDIVIDUAL AND UNIQUE MARKER.

IF YOU HAVE COMMENTS OR IDEAS TO SHARE ABOUT THE LOCATION OF ANY OF THE "NEW CITY MARKERS, PLEASE CONTACT ALLAN MCCOLLUM THIS WEEK AT: <u>allanmcnyc@aol.com</u> OR CALL: