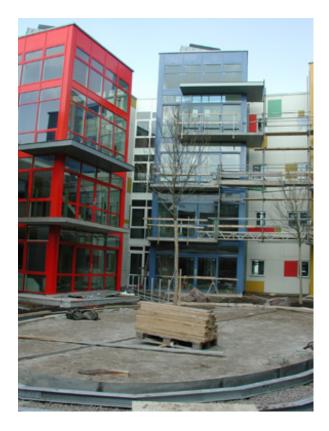

## THE NEW CITY MARKER LOCATIONS MKB / FFNS / Bertil Öhrström, Sweco / Moore, Ruble, Yudell

## THE NEW CITY MARKER LOCATIONS ARE INDICATED IN THE PHOTOS BY THE WHITE DOTS.

THROUGHOUT THE ENTIRE CITY OF TOMORROW, EACH INDIVIDUAL UNIT WILL HAVE IT'S OWN INDIVIDUAL AND UNIQUE MARKER.

IF YOU HAVE COMMENTS OR IDEAS TO SHARE ABOUT THE LOCATION OF ANY OF THE "NEW CITY MARKERS, PLEASE CONTACT ALLAN MCCOLLUM THIS WEEK AT: <u>allanmcnyc@aol.com</u> OR CALL: