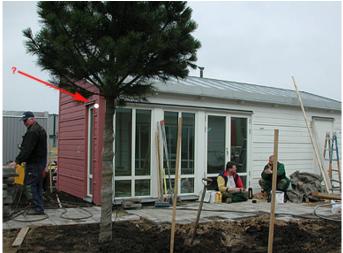

## THE NEW CITY MARKER LOCATIONS LB-HUS AB / Villa Arkitektur AB / Jan-Christer Ahlbäck

THE NEW CITY MARKER LOCATIONS ARE INDICATED IN THE PHOTOS BY THE WHITE DOTS.

THROUGHOUT THE ENTIRE CITY OF TOMORROW, EACH INDIVIDUAL UNIT WILL HAVE IT'S OWN INDIVIDUAL AND UNIQUE MARKER. ABOUT THE LOCATION OF ANY OF THE "NEW CITY MARKERS, PLEASE CONTACT ALLAN MCCOLLUM THIS WEEK AT: <u>allanmcnyc@aol.com</u>