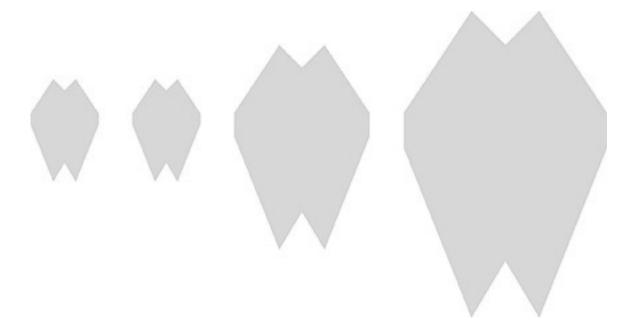

## THE NEW CITY MARKER SHAPES For: LB-HUS AB / Villa Arkitektur AB / Jan-Christer Ahlbäck

Each building has its own "family" of "New City Markers," and each shape is different.

The Markers are a neutral light gray, and are made of 1/16 inch brushed aluminum

The *Markers* have been made in three different sizes, as follows: Large (13.5 x 9 inches): for the outsides of the buildings Small ( 4.5 x 3 inches): for the doorways to the individual units

These shapes have been made specifically for this building: