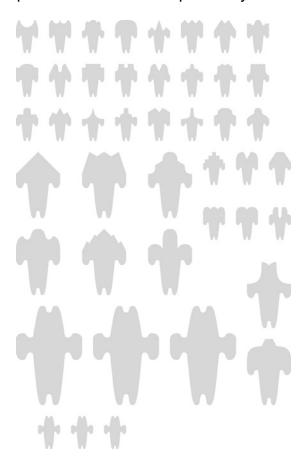

## THE NEW CITY MARKER SHAPES For:

## JM / AB / WHITE / Seniorgården/ Lasse Vretblad, Anders Bergkrantz

Each building has its own "family" of "New City Markers," and each shape is different.

The Markers are a neutral light gray, and are made of 1/16 inch brushed aluminum

The *Markers* have been made in three different sizes, as follows: Large (13.5 x 9 inches): for the outsides of the buildings Small (4.5 x 3 inches): for the doorways to the individual units

These shapes have been made specifically for this building: