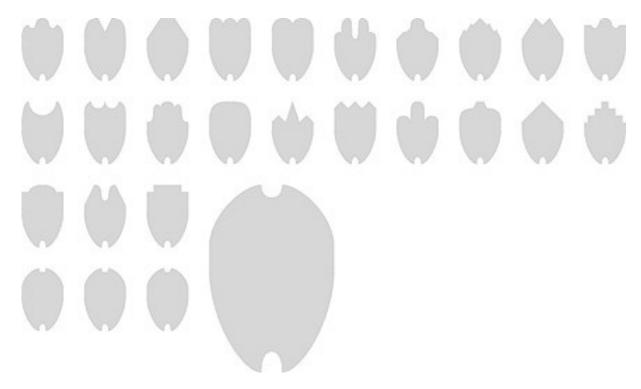

## THE NEW CITY MARKER SHAPES For: JM AB / WHITE / Eriksson / Stare / Gufsafsson / Havslunden

Each building has its own "family" of "New City Markers," and each shape is different.

The Markers are a neutral light gray, and are made of 1/16 inch brushed aluminum

The *Markers* have been made in three different sizes, as follows: Large (13.5 x 9 inches): for the outsides of the buildings Small (4.5 x 3 inches): for the doorways to the individual units

These shapes have been made specifically for this building: