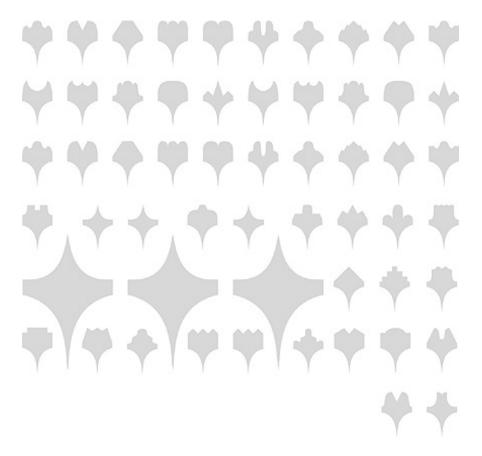

## THE NEW CITY MARKER SHAPES For: Harmoni Utvecklings AB

Each building has its own "family" of "New City Markers," and each shape is different.

The Markers are a neutral light gray, and are made of 1/16 inch brushed aluminum

The *Markers* have been made in three different sizes, as follows: Large (13.5 x 9 inches): for the outsides of the buildings Small (4.5 x 3 inches): for the doorways to the individual units

These shapes have been made specifically for this building: